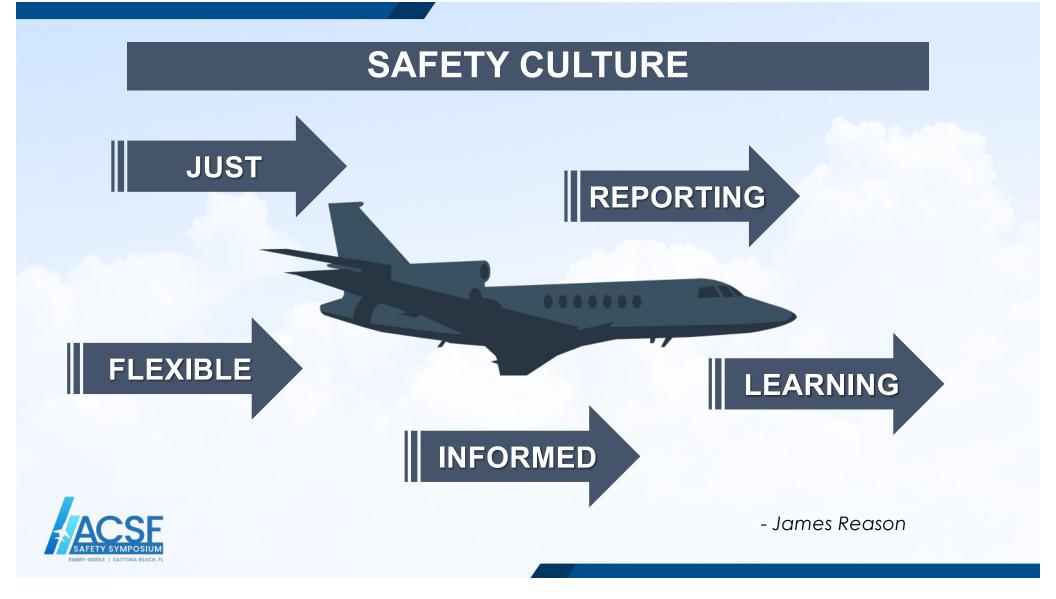

#### A just culture is critical to a strong safety culture

"Why did I trust them flying this thing?"

*"Why didn't I do an interview with either one of these guys?"* 